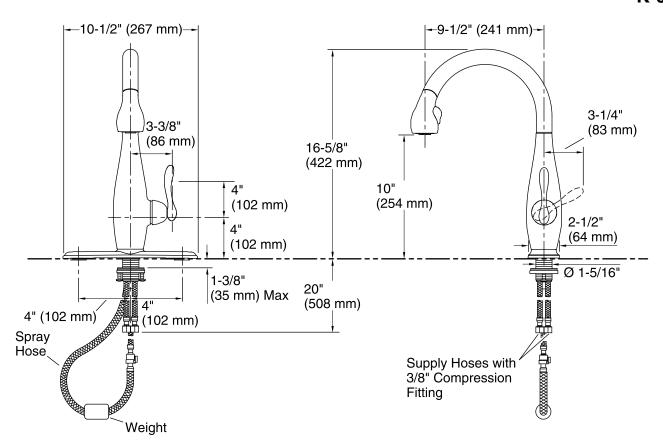

### **Clairette®**

# Pull-Down Kitchen Sink Faucet K-692

### **Technical Information**

All product dimensions are nominal.

Faucet:

Flow rate: 1.5 gal/min (5.7 l/min)
Pressure: 60 psi (4.1 bar)