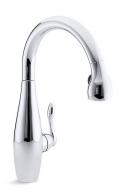

### **Clairette®**

## Pull-Down Kitchen Sink Faucet K-692

### **Features**

- Two-function pull-down sprayhead with touch-control allows you to switch from stream to spray.
- Ceramic disc valves exceed industry longevity standards, ensuring durable performance for life.
- ProMotion® technology's light, quiet braided hose and swiveling ball joint make the pull-down sprayhead easier and more comfortable to use.
- MasterClean<sup>™</sup> sprayface features an easy-to-clean surface that withstands mineral buildup.
- High-arch gooseneck spout and 360-degree spout rotation offer superior clearance for filling pots and cleaning.
- Single lever handle is simple to use and makes adjusting water temperature easy.
- Temperature memory allows faucet to be turned on and off at the temperature set during prior usage.
- 1.8 gpm (gallons per minute) maximum flow rate at 60 psi.