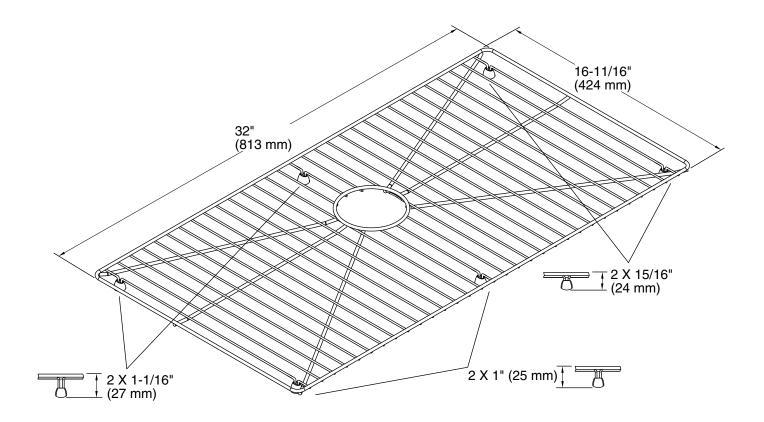

## **Technical Information**

All product dimensions are nominal.

Material: Stainless Steel