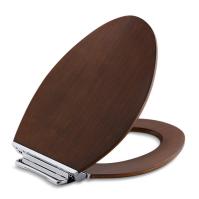

# Avantis® Quiet-Close™

Elongated Toilet Seat K-4761-CP

## **Features**

- Quiet-Close™ lid closes slowly and quietly without slamming.
- Grip-Tight bumpers hold seat firmly in place.
- Quick-Release<sup>™</sup> hinges allow seat to be unlatched from toilet for easy removal and convenient cleaning; no tools required.
- Polished Chrome hinges.

### Material

Solid wood.

## **Available Colors/Finishes**

Color tiles intended for reference only.

| Color | Code | Description          |
|-------|------|----------------------|
| Hilly | LAW  | Light Antique Walnut |
|       | DAW  | Dark Antique Walnut  |