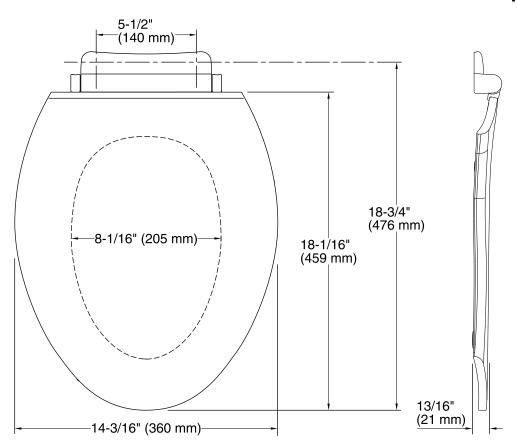

# Avantis® Quiet-Close™

Elongated Toilet Seat K-4761-CP

## **Technical Information**

All product dimensions are nominal.

Seat shape type: Elongated
Seat front type: Closed-front
Seat-mounting holes: 5-1/2" (140 mm)