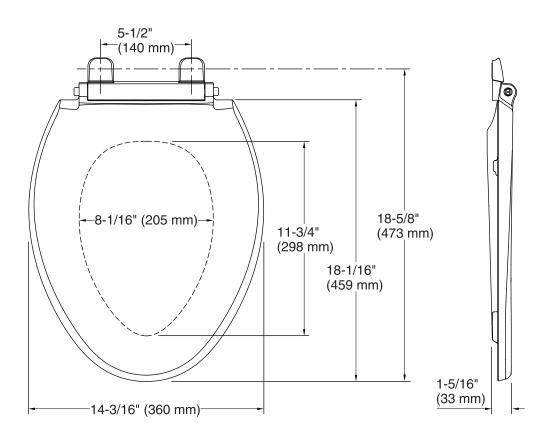

## **Technical Information**

All product dimensions are nominal.

Seat shape type: Elongated

Seat front type: Closed-front

Seat-mounting holes: 5-1/2" (140 mm)