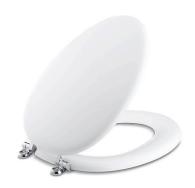

# **Features**

- Exclusive seat design for Kathryn K-3324 and K-3484 toilets.
- Polished Chrome hinges.
- Coordinates with other products in the Kathryn collection.

### **Available Colors/Finishes**

Color tiles intended for reference only.

White Biscuit

Black Black<sup>™</sup>

**Kathryn® Elongated Toilet Seat** K-4701-CP