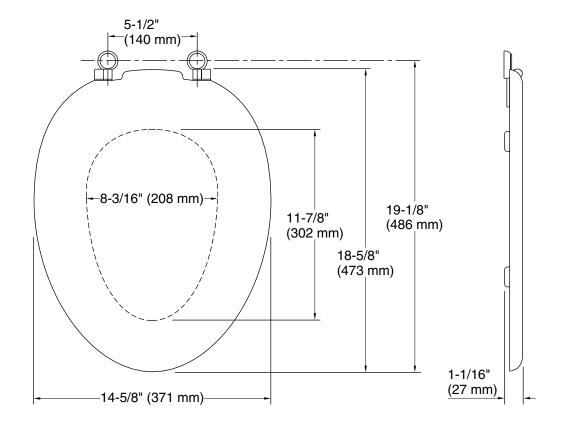

## **Technical Information**

All product dimensions are nominal.Seat shape type:ElongatedSeat front type:Closed-frontSeat-mounting5-1/2" (140 mm)holes:Non-State