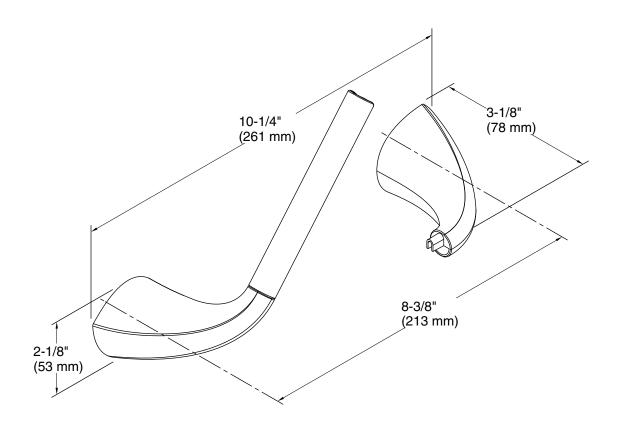

# **Technical Information**

All product dimensions are nominal.

Material: Metal