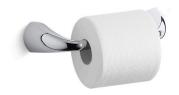

# Alteo® Pivoting toilet paper holder K-37054

#### **Features**

- Pivoting holder makes changing toilet tissue quick and simple.
- Coordinates with Alteo faucets, accessories, and showering components to complete your bathroom.