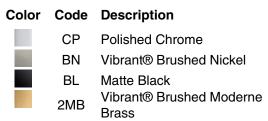

# **KOHLER**<sub>®</sub>

#### Features

• Coordinates with Honesty faucets accessories, and showering components to complete your bathroom.

#### Material

- Premium metal construction for durability and reliability.
- KOHLER finishes resist corrosion and tarnishing.

#### **Recommended Products/Accessories**

K-31508-TA hand towel with Tatami weave, 18" x 30" K-31508-TE hand towel with Terry weave, 18" x 30" K-31508-TX hand towel with Textured weave, 18" x 30"



#### Codes/Standards None Applicable

## KOHLER<sup>®</sup> One-Year Limited Warranty

See website for detailed warranty information.

## **Available Colors/Finishes**

Color tiles intended for reference only.





## Honesty® Towel arm K-26637



# Honesty® Towel arm K-26637





### **Technical Information**

All product dimensions are nominal. Installation Type: Wall-mount Material: Zinc

#### Notes

Install this product according to the installation instructions.

CAUTION: Risk of personal injury. Do not install these products in any area where they are likely to be used inadvertently as a grab bar or support bar. These products are not designed or intended for use as a grab bar or support bar.