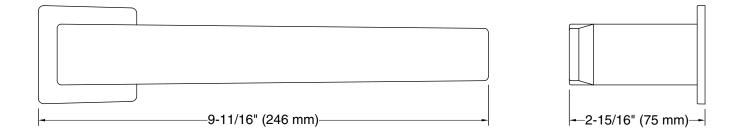

### **Technical Information**

All product dimensions are nominal. Installation Type: Wall-mount Material: Zinc