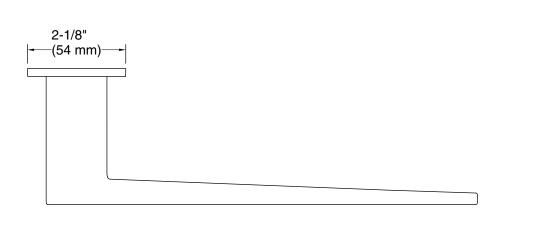

### **Technical Information**

All product dimensions are nominal. Installation Type: Wall-mount Material: Zinc