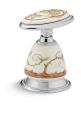

# Briar Rose Antique™

Bath Handle Insets K-264-BR

#### **Features**

- Kohler plumbing products mean beautiful form as much as reliable function.
- Antique faucets feature traditional, timeless appeal.
- Antique accessories extend nostalgic charm throughout any room
- Briar Rose design on ceramic oval insets.