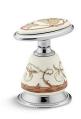

# Briar Rose Antique™

Bath Handle Insets K-264-BR

#### **Features**

- Kohler plumbing products mean beautiful form as much as reliable function.
- Antique faucets feature traditional, timeless appeal.
- Antique accessories extend nostalgic charm throughout any room
- Briar Rose design on ceramic oval insets.