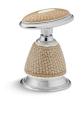

## Pheasant™ Antique™

Ceramic Handle Insets and Skirts K-258-PH

#### **Features**

- Antique faucets feature traditional, timeless appeal
- Antique accessories extend nostalgic charm throughout any room
- Pheasant™ design on oval handle insets and skirts
- Allows you to customize your faucet to match fixtures or decor