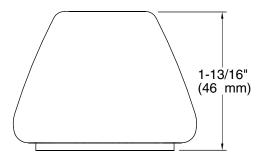

# **KOHLER**, Faucets

## Pheasant™ Antique™

Ceramic Handle Insets and Skirts K-258-PH

#### **Features**

- Antique faucets feature traditional, timeless appeal
- Antique accessories extend nostalgic charm throughout any room
- Pheasant™ design on oval handle insets and skirts
- Allows you to customize your faucet to match fixtures or decor

### **Recommended Products/Accessories**

K-23723 Faucet cleaner





ADA

Codes/Standards
ASME A112.18.1/CSA B125.1
ADA
ICC/ANSI A117.1

# KOHLER® One-Year Limited Warranty

See website for detailed warranty information.





# Pheasant™ Antique™

Ceramic Handle Insets and Skirts K-258-PH









## Technical Information

All product dimensions are nominal.

## **Notes**

Install this product according to the installation guide.

ADA compliant for handles only.

ADA compliant when installed to the specific requirements of these regulations.