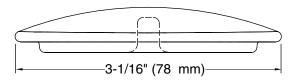

# **KOHLER**, Faucets

## Pheasant™ Antique™

Ceramic Handle Insets and Skirts K-258-PH

#### **Features**

- Antique faucets feature traditional, timeless appeal
- Antique accessories extend nostalgic charm throughout any room
- Pheasant™ design on oval handle insets and skirts
- Allows you to customize your faucet to match fixtures or decor

### **Recommended Products/Accessories**

K-23723 Faucet cleaner





ADA

Codes/Standards
ASME A112.18.1/CSA B125.1
ADA
ICC/ANSI A117.1

# KOHLER® One-Year Limited Warranty

See website for detailed warranty information.





# Pheasant™ Antique™

Ceramic Handle Insets and Skirts K-258-PH









## Technical Information

All product dimensions are nominal.

## **Notes**

Install this product according to the installation guide.

ADA compliant for handles only.

ADA compliant when installed to the specific requirements of these regulations.