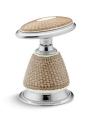

## Pheasant™ Antique™

Ceramic Handle Insets and Skirts K-258-PH

#### **Features**

- Antique faucets feature traditional, timeless appeal
- Antique accessories extend nostalgic charm throughout any room
- Pheasant™ design on oval handle insets and skirts
- Allows you to customize your faucet to match fixtures or decor