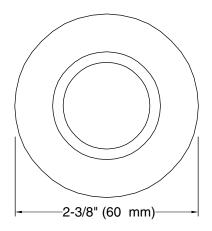

# **KOHLER**, Faucets

## Pheasant™ Antique™

Ceramic Handle Insets and Skirts K-258-PH

#### **Features**

- Antique faucets feature traditional, timeless appeal
- Antique accessories extend nostalgic charm throughout any room
- Pheasant™ design on oval handle insets and skirts
- Allows you to customize your faucet to match fixtures or decor

### **Recommended Products/Accessories**

K-23723 Faucet cleaner





ADA

Codes/Standards
ASME A112.18.1/CSA B125.1
ADA
ICC/ANSI A117.1

# KOHLER® One-Year Limited Warranty

See website for detailed warranty information.





# Pheasant™ Antique™

Ceramic Handle Insets and Skirts K-258-PH









## Technical Information

All product dimensions are nominal.

## **Notes**

Install this product according to the installation guide.

ADA compliant for handles only.

ADA compliant when installed to the specific requirements of these regulations.