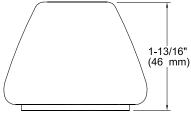

# English Trellis Antique™

Ceramic Handle Insets and Skirts K-258-FL

## Features

- Antique faucets feature traditional, timeless appeal
- Antique accessories extend nostalgic charm throughout any room
- English Trellis design on oval handle insets and skirts
- Allows you to customize your faucet to match fixtures or decor

## **Recommended Products/Accessories**

K-23723 Faucet cleaner



## ADA

Codes/Standards ASME A112.18.1/CSA B125.1 ADA ICC/ANSI A117.1

KOHLER® One-Year Limited Warranty See website for detailed warranty information.



# **KOHLER**, Faucets

# English Trellis Antique™

Ceramic Handle Insets and Skirts K-258-FL









## **Technical Information**

All product dimensions are nominal.

#### Notes

Install this product according to the installation guide.

ADA compliant for handles only.

ADA compliant when installed to the specific requirements of these regulations.