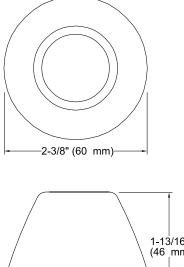

# English Trellis Antique™

Ceramic Handle Insets and Skirts K-258-FL

## Features

- Antique faucets feature traditional, timeless appeal
- Antique accessories extend nostalgic charm throughout any room
- English Trellis design on oval handle insets and skirts
- Allows you to customize your faucet to match fixtures or decor

## **Recommended Products/Accessories**

K-23723 Faucet cleaner



## ADA

Codes/Standards ASME A112.18.1/CSA B125.1 ADA ICC/ANSI A117.1

KOHLER® One-Year Limited Warranty See website for detailed warranty information.



# **KOHLER**, Faucets

# English Trellis Antique™

Ceramic Handle Insets and Skirts K-258-FL









## **Technical Information**

All product dimensions are nominal.

#### Notes

Install this product according to the installation guide.

ADA compliant for handles only.

ADA compliant when installed to the specific requirements of these regulations.