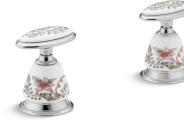

# English Trellis Antique™

Ceramic Handle Insets and Skirts K-258-FL

## Features

- Antique faucets feature traditional, timeless appeal
- Antique accessories extend nostalgic charm throughout any room
- English Trellis design on oval handle insets and skirts
- Allows you to customize your faucet to match fixtures or decor